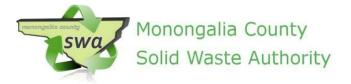

## **2024 Fall Pesticide Collection Event Map Mon County Center Showring**

## Directions

1. To enter the Pesticide Collection Event, go to the 2<sup>nd</sup> smaller entrance into Mylan Park by the Monongalia County Schools Transportation area.

2. Follow Mylan Park Ln to the first entrance and turn right into the area between the Monongalia County Center and Hazel & J.W. Ruby Community Center.

3. Line up along the Monongalia County Center building to ENTER the Showring area.

4. You will EXIT out the back side of the Showring.