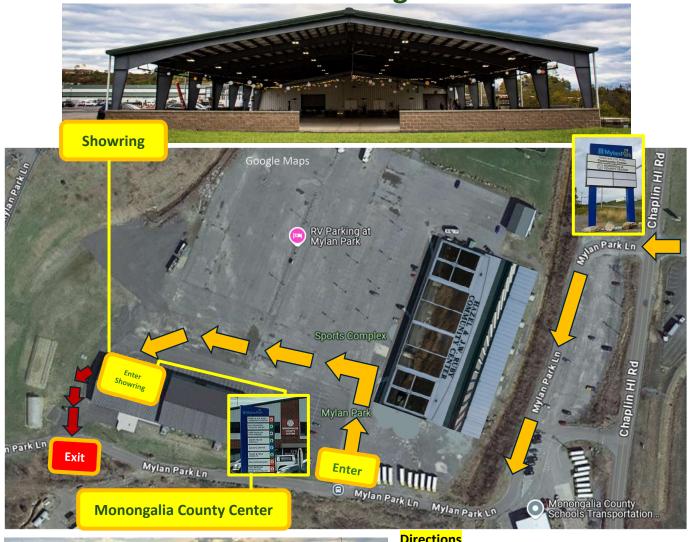

## **2024 Fall Pesticide Collection Event Map Mon County Center Showring**

## Directions

1. To enter the Pesticide Collection Event, go to the 2<sup>nd</sup> smaller entrance into Mylan Park by the Monongalia County Schools Transportation area.

2. Follow Mylan Park Ln to the first entrance and turn right into the area between the Monongalia County Center and Hazel & J.W. Ruby Community Center.

3. Line up along the Monongalia County Center building to ENTER the Showring area.

4. You will EXIT out the back side of the Showring.